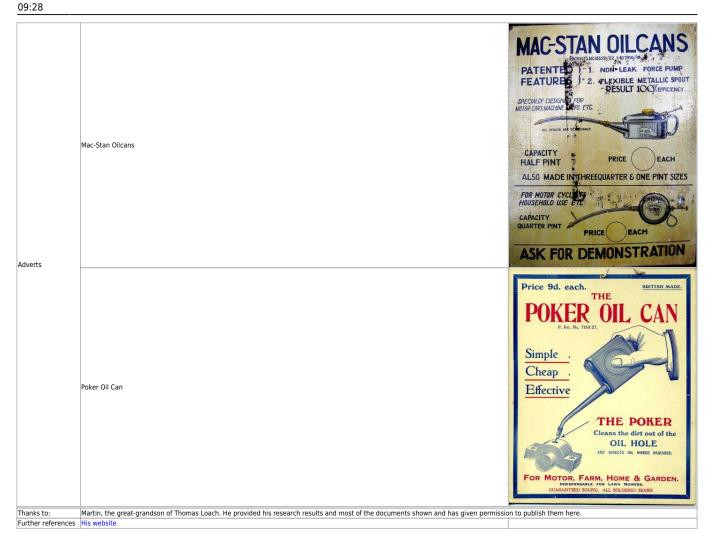

## ESTABLISHED 1840

| Established<br>Founder | 1840<br>Thomas Walker                                                                                                                                                                                                                                                                                                                                                                                                                                                                                                                                                                                                                                                                                                           |                                                       |
|------------------------|---------------------------------------------------------------------------------------------------------------------------------------------------------------------------------------------------------------------------------------------------------------------------------------------------------------------------------------------------------------------------------------------------------------------------------------------------------------------------------------------------------------------------------------------------------------------------------------------------------------------------------------------------------------------------------------------------------------------------------|-------------------------------------------------------|
|                        | Old Priory, Great Charles Street (till the 1880's)                                                                                                                                                                                                                                                                                                                                                                                                                                                                                                                                                                                                                                                                              |                                                       |
| Adress(es)             | Erskine Street, Vauxhall, Birmingham                                                                                                                                                                                                                                                                                                                                                                                                                                                                                                                                                                                                                                                                                            |                                                       |
| Operations             | Sheet metal pressing and tinplate factory                                                                                                                                                                                                                                                                                                                                                                                                                                                                                                                                                                                                                                                                                       |                                                       |
| Production program     | Metal cabinets, storage boxes, lanterns & oil cans                                                                                                                                                                                                                                                                                                                                                                                                                                                                                                                                                                                                                                                                              | A ALKERIO SI ANTELES PROPERTY FEATURES & SACRE NA 164 |
| Brief history          | 1840 Established by Thomas Walker. His son Albert joined later. 1880 Thomas Loach joined the company in contributing previous experience in the weighing scales and lamp manufacturing industry                                                                                                                                                                                                                                                                                                                                                                                                                                                                                                                                 |                                                       |
| Status 2021            | Inactive - closed in the late 1950's                                                                                                                                                                                                                                                                                                                                                                                                                                                                                                                                                                                                                                                                                            | 5 1                                                   |
| Oil can history        | According to current research items manufactured were not sold under the own name. They carried mostly the brand name of either the wholesaler or customer they have been contract manufactured for.  Most prominent examples are the MAC-STAN stamped oil cans with flexible spout and references to two patents from the early 1920's (see pictures and documents below).  In addition to the above stamp some oil cans and other items produced carry a "Made in England" logo as shown to the right. Although it is not 100% confirmed this stamp to be solely used by Walker & Loach I found at least one other (non-Mac-Stan) oil can that appears in their catalogue that carries solely this logo (see pictures below). | TADE IN<br>CLAMB                                      |
|                        |                                                                                                                                                                                                                                                                                                                                                                                                                                                                                                                                                                                                                                                                                                                                 |                                                       |
| Oil Cans               |                                                                                                                                                                                                                                                                                                                                                                                                                                                                                                                                                                                                                                                                                                                                 |                                                       |
|                        |                                                                                                                                                                                                                                                                                                                                                                                                                                                                                                                                                                                                                                                                                                                                 |                                                       |