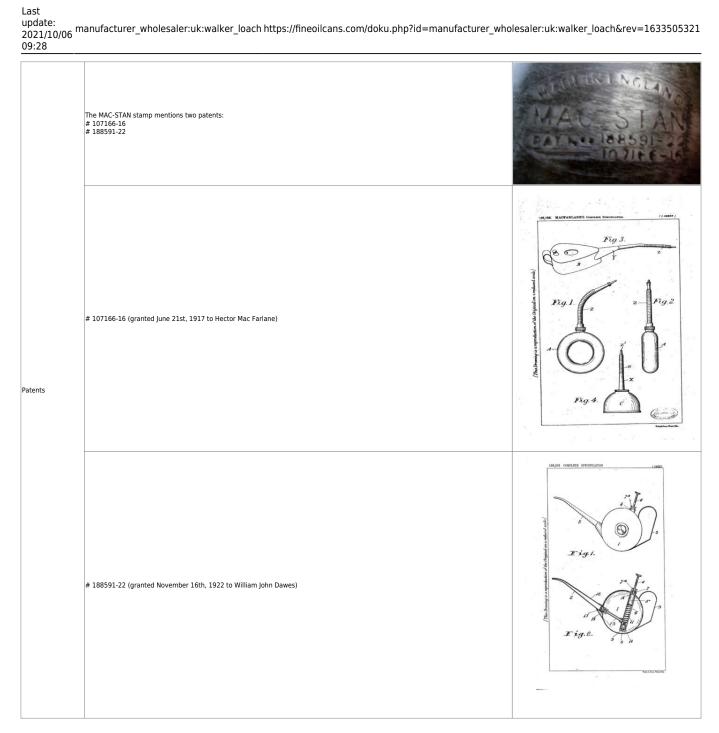

## ESTABLISHED 1840

| Established<br>Founder | 1840<br>Thomas Walker                                                                                                                                                                                                                                                                                                                                                                                                                                                                                                                                                                                                                                                                                                           |                                                       |
|------------------------|---------------------------------------------------------------------------------------------------------------------------------------------------------------------------------------------------------------------------------------------------------------------------------------------------------------------------------------------------------------------------------------------------------------------------------------------------------------------------------------------------------------------------------------------------------------------------------------------------------------------------------------------------------------------------------------------------------------------------------|-------------------------------------------------------|
|                        | Old Priory, Great Charles Street (till the 1880's)                                                                                                                                                                                                                                                                                                                                                                                                                                                                                                                                                                                                                                                                              |                                                       |
| Adress(es)             | Erskine Street, Vauxhall, Birmingham                                                                                                                                                                                                                                                                                                                                                                                                                                                                                                                                                                                                                                                                                            |                                                       |
| Operations             | Sheet metal pressing and tinplate factory                                                                                                                                                                                                                                                                                                                                                                                                                                                                                                                                                                                                                                                                                       |                                                       |
| Production program     | Metal cabinets, storage boxes, lanterns & oil cans                                                                                                                                                                                                                                                                                                                                                                                                                                                                                                                                                                                                                                                                              | A ALKERIO SI ANTELES PROPERTY FEATURES & SACRE NA 164 |
| Brief history          | 1840 Established by Thomas Walker. His son Albert joined later. 1880 Thomas Loach joined the company in contributing previous experience in the weighing scales and lamp manufacturing industry                                                                                                                                                                                                                                                                                                                                                                                                                                                                                                                                 |                                                       |
| Status 2021            | Inactive - closed in the late 1950's                                                                                                                                                                                                                                                                                                                                                                                                                                                                                                                                                                                                                                                                                            | 5 1                                                   |
| Oil can history        | According to current research items manufactured were not sold under the own name. They carried mostly the brand name of either the wholesaler or customer they have been contract manufactured for.  Most prominent examples are the MAC-STAN stamped oil cans with flexible spout and references to two patents from the early 1920's (see pictures and documents below).  In addition to the above stamp some oil cans and other items produced carry a "Made in England" logo as shown to the right. Although it is not 100% confirmed this stamp to be solely used by Walker & Loach I found at least one other (non-Mac-Stan) oil can that appears in their catalogue that carries solely this logo (see pictures below). | TADE IN<br>CLAMB                                      |
|                        |                                                                                                                                                                                                                                                                                                                                                                                                                                                                                                                                                                                                                                                                                                                                 |                                                       |
| Oil Cans               |                                                                                                                                                                                                                                                                                                                                                                                                                                                                                                                                                                                                                                                                                                                                 |                                                       |
|                        |                                                                                                                                                                                                                                                                                                                                                                                                                                                                                                                                                                                                                                                                                                                                 |                                                       |