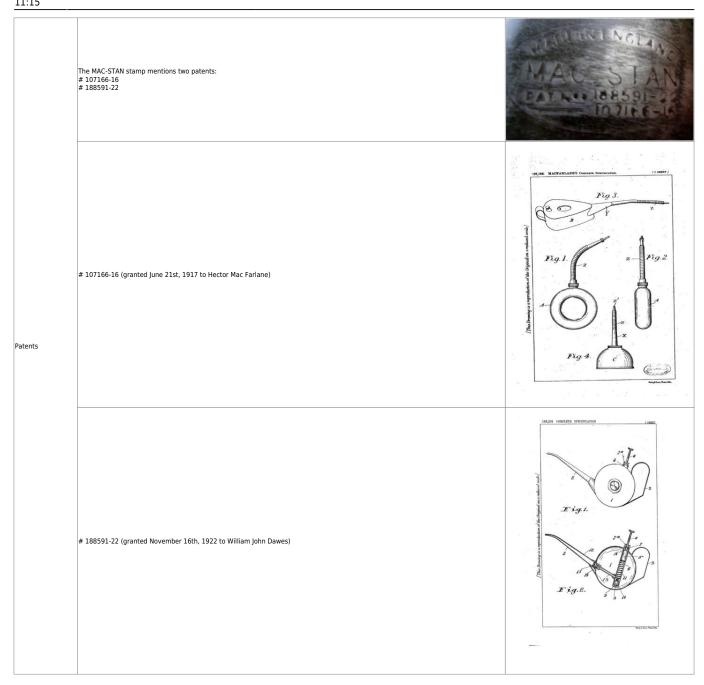

## Walker & Loach Ltd

ESTABLISHED 1840

| Established<br>Founder | 1840<br>Thomas Walker                                                                                                                                                                                                                                                                                                                                                                                                                                                                                                                                                                                                                                                                                                           |                                                          |
|------------------------|---------------------------------------------------------------------------------------------------------------------------------------------------------------------------------------------------------------------------------------------------------------------------------------------------------------------------------------------------------------------------------------------------------------------------------------------------------------------------------------------------------------------------------------------------------------------------------------------------------------------------------------------------------------------------------------------------------------------------------|----------------------------------------------------------|
|                        | Old Priory, Great Charles Street (till the 1880s)                                                                                                                                                                                                                                                                                                                                                                                                                                                                                                                                                                                                                                                                               |                                                          |
| Adress(es)             | Erskine Street, Vauxhall, Birmingham                                                                                                                                                                                                                                                                                                                                                                                                                                                                                                                                                                                                                                                                                            |                                                          |
| Operations             | Sheet metal pressing and tinplate factory                                                                                                                                                                                                                                                                                                                                                                                                                                                                                                                                                                                                                                                                                       |                                                          |
| Production program     | Metal cabinets, storage boxes, lanterns & oil cans                                                                                                                                                                                                                                                                                                                                                                                                                                                                                                                                                                                                                                                                              | A ALKERIOS OF APTICALS PROPERTY & PARKS A SALESTY NO NO. |
| Brief history          | 1840 Established by Thomas Walker. His son Albert joined later.<br>1880 Thomas Loach joined the company in contributing previous experience in the weighing scales and lamp manufacturing industry                                                                                                                                                                                                                                                                                                                                                                                                                                                                                                                              |                                                          |
| Status 2021            | Inactive - closed in the late 1950's                                                                                                                                                                                                                                                                                                                                                                                                                                                                                                                                                                                                                                                                                            |                                                          |
| Oil can history        | According to current research items manufactured were not sold under the own name. They carried mostly the brand name of either the wholesaler or customer they have been contract manufactured for.  Most prominent examples are the MAC-STAN stamped oil cans with flexible spout and references to two patents from the early 1920's (see pictures and documents below).  In addition to the above stamp some oil cans and other items produced carry a "Made in England" logo as shown to the right. Although it is not 100% confirmed this stamp to be solely used by Walker & Loach I found at least one other (non-Mac-Stan) oil can that appears in their catalogue that carries solely this logo (see pictures below). |                                                          |
|                        |                                                                                                                                                                                                                                                                                                                                                                                                                                                                                                                                                                                                                                                                                                                                 |                                                          |
| Oil Cans               |                                                                                                                                                                                                                                                                                                                                                                                                                                                                                                                                                                                                                                                                                                                                 |                                                          |
|                        |                                                                                                                                                                                                                                                                                                                                                                                                                                                                                                                                                                                                                                                                                                                                 |                                                          |