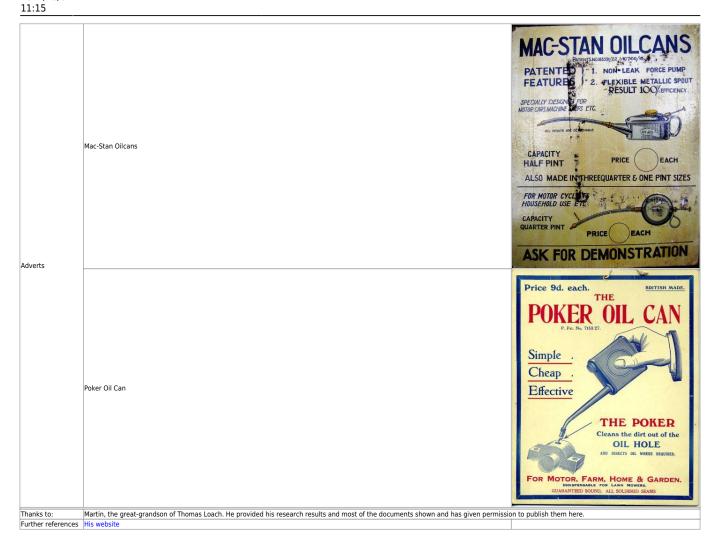

## Walker & Loach Ltd

ESTABLISHED 1840

| Established<br>Founder | 1840<br>Thomas Walker                                                                                                                                                                                                                                                                                                                                                                                                                                                                                                                                                                                                                                                                                                           |                                                          |
|------------------------|---------------------------------------------------------------------------------------------------------------------------------------------------------------------------------------------------------------------------------------------------------------------------------------------------------------------------------------------------------------------------------------------------------------------------------------------------------------------------------------------------------------------------------------------------------------------------------------------------------------------------------------------------------------------------------------------------------------------------------|----------------------------------------------------------|
|                        | Old Priory, Great Charles Street (till the 1880s)                                                                                                                                                                                                                                                                                                                                                                                                                                                                                                                                                                                                                                                                               |                                                          |
| Adress(es)             | Erskine Street, Vauxhall, Birmingham                                                                                                                                                                                                                                                                                                                                                                                                                                                                                                                                                                                                                                                                                            |                                                          |
| Operations             | Sheet metal pressing and tinplate factory                                                                                                                                                                                                                                                                                                                                                                                                                                                                                                                                                                                                                                                                                       |                                                          |
| Production program     | Metal cabinets, storage boxes, lanterns & oil cans                                                                                                                                                                                                                                                                                                                                                                                                                                                                                                                                                                                                                                                                              | A ALKERIOS OF APTICALS PROPERTY & PARKS A SALESTY NO NO. |
| Brief history          | 1840 Established by Thomas Walker. His son Albert joined later.<br>1880 Thomas Loach joined the company in contributing previous experience in the weighing scales and lamp manufacturing industry                                                                                                                                                                                                                                                                                                                                                                                                                                                                                                                              |                                                          |
| Status 2021            | Inactive - closed in the late 1950's                                                                                                                                                                                                                                                                                                                                                                                                                                                                                                                                                                                                                                                                                            |                                                          |
| Oil can history        | According to current research items manufactured were not sold under the own name. They carried mostly the brand name of either the wholesaler or customer they have been contract manufactured for.  Most prominent examples are the MAC-STAN stamped oil cans with flexible spout and references to two patents from the early 1920's (see pictures and documents below).  In addition to the above stamp some oil cans and other items produced carry a "Made in England" logo as shown to the right. Although it is not 100% confirmed this stamp to be solely used by Walker & Loach I found at least one other (non-Mac-Stan) oil can that appears in their catalogue that carries solely this logo (see pictures below). |                                                          |
|                        |                                                                                                                                                                                                                                                                                                                                                                                                                                                                                                                                                                                                                                                                                                                                 |                                                          |
| Oil Cans               |                                                                                                                                                                                                                                                                                                                                                                                                                                                                                                                                                                                                                                                                                                                                 |                                                          |
|                        |                                                                                                                                                                                                                                                                                                                                                                                                                                                                                                                                                                                                                                                                                                                                 |                                                          |