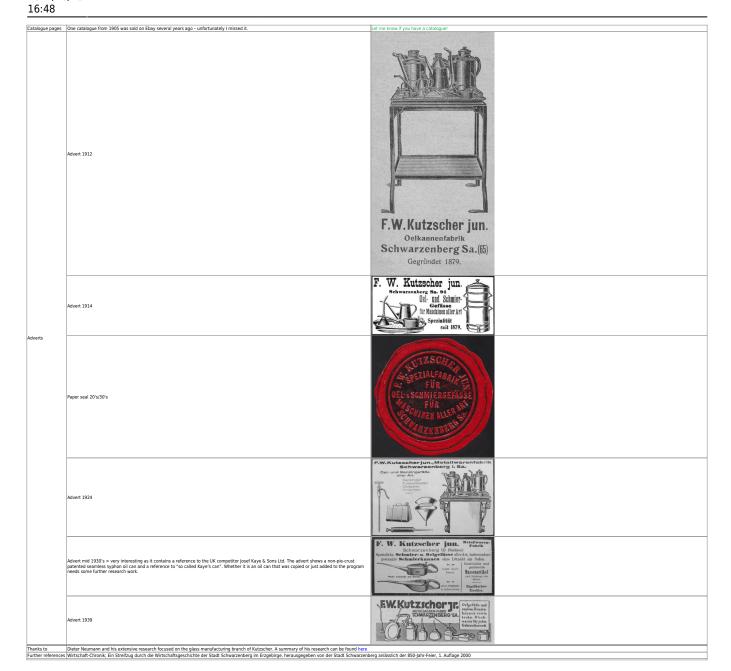

https://fineoilcans.com/ Printed on 2025/07/06 13:34 

| Patents and utility models | Patent #97375 granted on June 20th, 1898 to FKWJ (bending of thin pipes > process and machinery)                                 | Name  To continuous or a parameter of the parameter of th |
|----------------------------|----------------------------------------------------------------------------------------------------------------------------------|--------------------------------------------------------------------------------------------------------------------------------------------------------------------------------------------------------------------------------------------------------------------------------------------------------------------------------------------------------------------------------------------------------------------------------------------------------------------------------------------------------------------------------------------------------------------------------------------------------------------------------------------------------------------------------------------------------------------------------------------------------------------------------------------------------------------------------------------------------------------------------------------------------------------------------------------------------------------------------------------------------------------------------------------------------------------------------------------------------------------------------------------------------------------------------------------------------------------------------------------------------------------------------------------------------------------------------------------------------------------------------------------------------------------------------------------------------------------------------------------------------------------------------------------------------------------------------------------------------------------------------------------------------------------------------------------------------------------------------------------------------------------------------------------------------------------------------------------------------------------------------------------------------------------------------------------------------------------------------------------------------------------------------------------------------------------------------------------------------------------------------|
|                            | Patent #50210 for oil can transferred to FWKJ (Initial holder was Fritz Thomas / granted July 16th, 1889)                        | William Control of the Control of th |
|                            | Utility model #1332057 for oil can body granted on March 27, 1935 FWKj (used for K series)                                       | T. N. SUTLOOKS JOB. SUDDOMORNAMEN OUR.                                                                                                                                                                                                                                                                                                                                                                                                                                                                                                                                                                                                                                                                                                                                                                                                                                                                                                                                                                                                                                                                                                                                                                                                                                                                                                                                                                                                                                                                                                                                                                                                                                                                                                                                                                                                                                                                                                                                                                                                                                                                                         |
|                            | Patent #690456 granted on July 12th, 1938 to Josef Herbert Sieber (used on K3 and K4 model) – published with a delay of 2 years! | To the boundary (2004)5.  If the boundary (2 |
|                            | Utility model #1480581 granted on January 13th, 1940 to FWKJ (pump mechanisms)                                                   | ALL I                                                                                                                                                                                                                                                                                                                                                                                                                                                                                                                                                                                                                                                                                                                                                                                                                                                                                                                                                                                                                                                                                                                                                                                                                                                                                                                                                                                                                                                                                                                                                                                                                                                                                                                                                                                                                                                                                                                                                                                                                                                                                                                          |
|                            | Patent #1484459 granted on April 9th, 1940 to FWK)                                                                               | Abb. 2  Abb. 2  Abb. 2  Abb. 2  Abb. 2  Abb. 2                                                                                                                                                                                                                                                                                                                                                                                                                                                                                                                                                                                                                                                                                                                                                                                                                                                                                                                                                                                                                                                                                                                                                                                                                                                                                                                                                                                                                                                                                                                                                                                                                                                                                                                                                                                                                                                                                                                                                                                                                                                                                 |