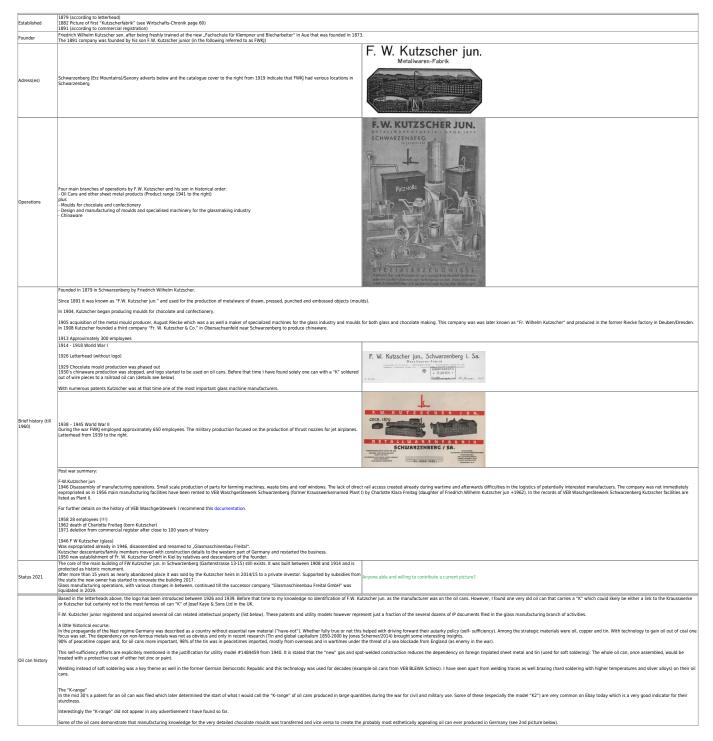

## Friedrich Wilhelm Kutzscher (jun.)

| 16:48    | 16:48                                                                                                                                              |  |  |  |
|----------|----------------------------------------------------------------------------------------------------------------------------------------------------|--|--|--|
| Oli Cans | Old oil can marked "K"                                                                                                                             |  |  |  |
|          | "Most beaubiful German oil can"                                                                                                                    |  |  |  |
|          | Oil can with spout similar to the above                                                                                                            |  |  |  |
|          | Oil can with brass closing cap of pump mechanism similar to the above  The 'K-range' KJ, KS-7 will follow as soon as I have good cans and pictures |  |  |  |
|          | Ine "c-range" K.I. K.S-) will tollow as soon as I nave good cans and pictures  KQ                                                                  |  |  |  |
|          | K3                                                                                                                                                 |  |  |  |
|          | K4                                                                                                                                                 |  |  |  |