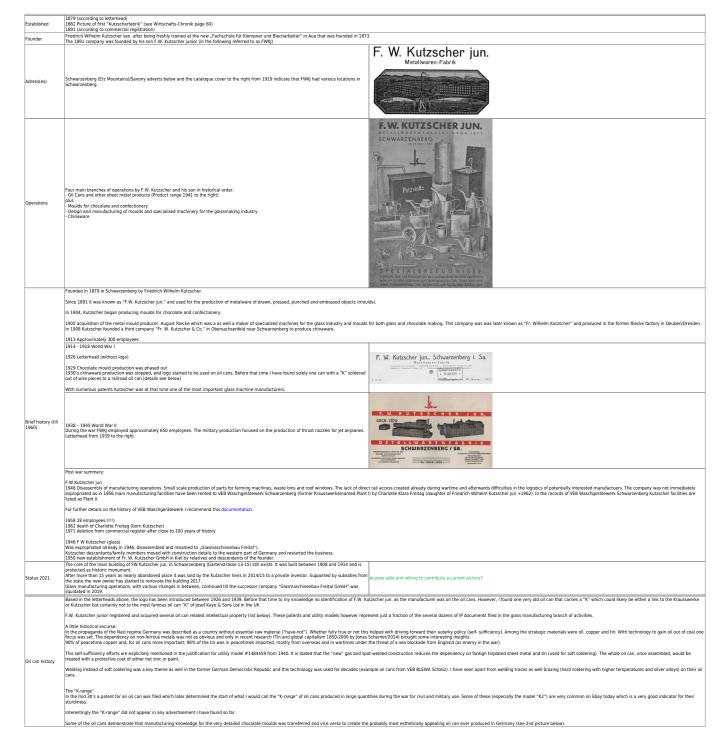

## Friedrich Wilhelm Kutzscher (jun.)

| old oil can marked "K"                                                     |                                                                                                                                                                                                                                  |
|----------------------------------------------------------------------------|----------------------------------------------------------------------------------------------------------------------------------------------------------------------------------------------------------------------------------|
| Most beautiful German oil can"                                             |                                                                                                                                                                                                                                  |
| Oil can with spout similar to the above                                    |                                                                                                                                                                                                                                  |
| NI can with brass closing cap of pump mechanism similar to the above       |                                                                                                                                                                                                                                  |
| ne. N-range. N., N.5-7 mil lolow as soon as Thave good Latis and plucides. |                                                                                                                                                                                                                                  |
| .4                                                                         |                                                                                                                                                                                                                                  |
|                                                                            | foot beautiful German oil can*  If can with spoot similar to the above  If can with brass closing cap of pump mechanism similar to the above  The **K-ratege*** X1, X5.7 will follow as soon as I have good cans and pictures  2 |