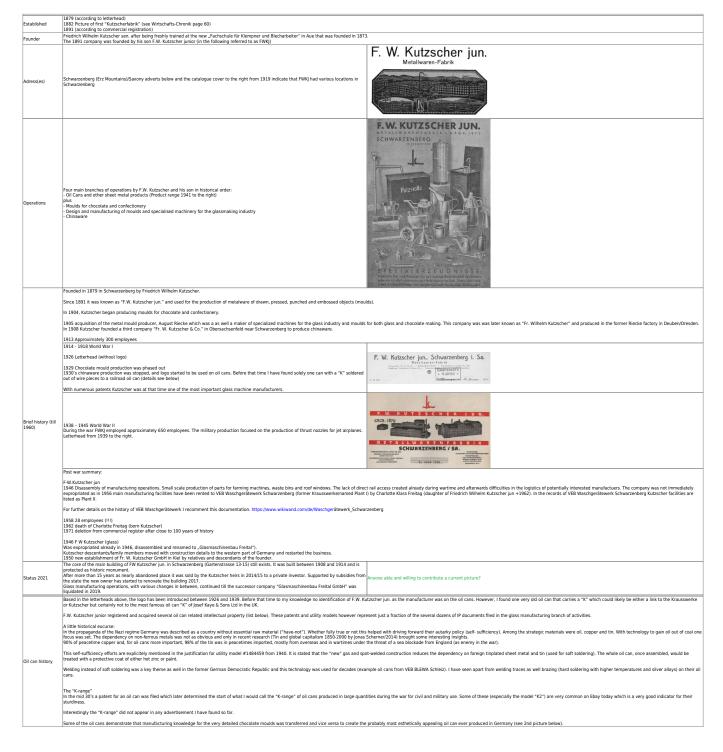

2025/07/06 14:30 1/4 kutzscher

## Friedrich Wilhelm Kutzscher (jun.)





| 12:36    | 12:36                                                                           |  |  |  |
|----------|---------------------------------------------------------------------------------|--|--|--|
| Oil Cans | Old oil can marked "K"                                                          |  |  |  |
|          | "Most beautiful German oil can"                                                 |  |  |  |
|          | Oil can with spout similar to the above                                         |  |  |  |
|          | Oil can with brass closing cap of pump mechanism similar to the above           |  |  |  |
|          | The 'K-range' K1, K5-7 will follow as soon as I have good cans and pictures  K2 |  |  |  |
|          | K3