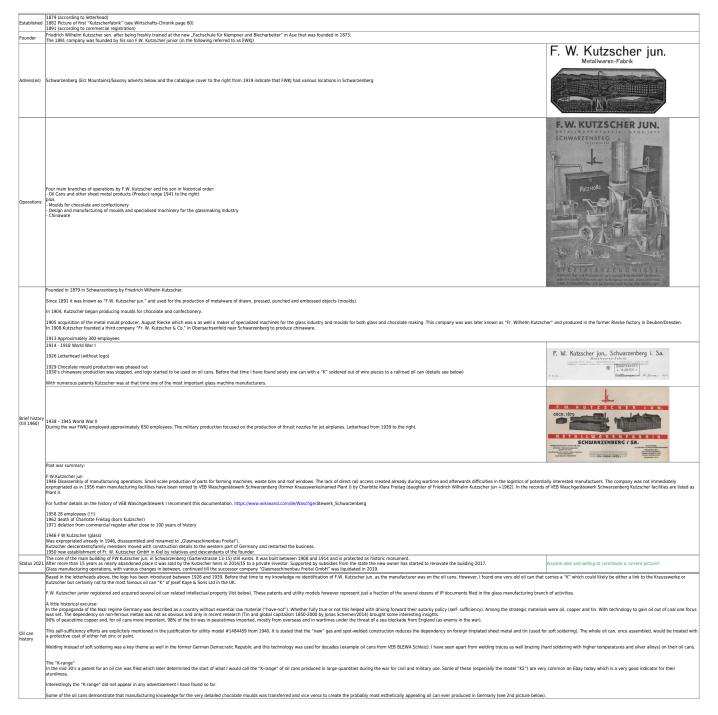

## Friedrich Wilhelm Kutzscher (jun.)

| 12:30    | )                                                                               |  |
|----------|---------------------------------------------------------------------------------|--|
|          | Old oil can marked "K"                                                          |  |
|          | "Most beautiful German oil can"                                                 |  |
| Oil Cans | Oil can with spout similar to the above                                         |  |
|          | Oil can with brass closing cap of pump mechanism similar to the above           |  |
|          | The 'K-range' K1, K5-7 will follow as soon as I have good cans and pictures  K2 |  |
|          | K3                                                                              |  |
|          | K4                                                                              |  |