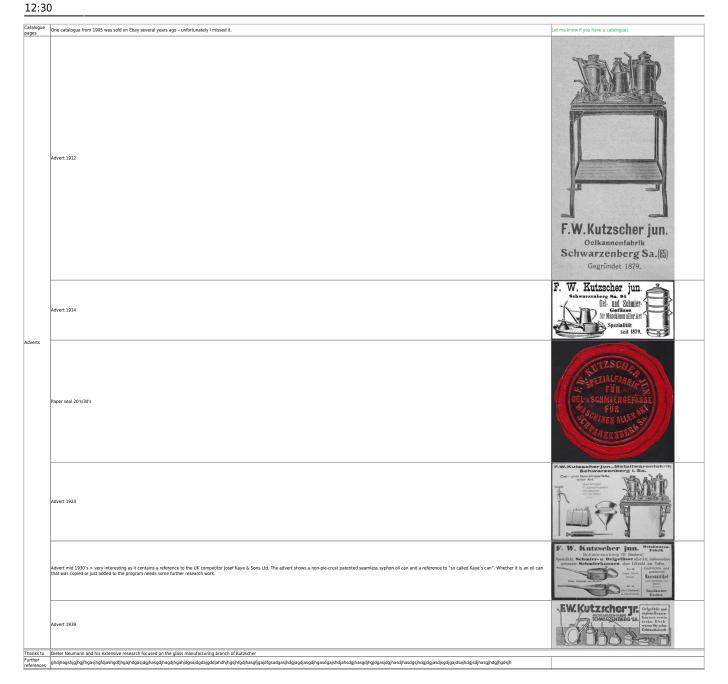

https://fineoilcans.com/ Printed on 2025/07/06 12:52 2025/07/06 12:52 3/4 kutzscher

|  | Patent #97375 granted on June 20th, 1898 to FKWJ (bending of thin pipes > process and machinery)                                 | The state of the s |
|--|----------------------------------------------------------------------------------------------------------------------------------|--------------------------------------------------------------------------------------------------------------------------------------------------------------------------------------------------------------------------------------------------------------------------------------------------------------------------------------------------------------------------------------------------------------------------------------------------------------------------------------------------------------------------------------------------------------------------------------------------------------------------------------------------------------------------------------------------------------------------------------------------------------------------------------------------------------------------------------------------------------------------------------------------------------------------------------------------------------------------------------------------------------------------------------------------------------------------------------------------------------------------------------------------------------------------------------------------------------------------------------------------------------------------------------------------------------------------------------------------------------------------------------------------------------------------------------------------------------------------------------------------------------------------------------------------------------------------------------------------------------------------------------------------------------------------------------------------------------------------------------------------------------------------------------------------------------------------------------------------------------------------------------------------------------------------------------------------------------------------------------------------------------------------------------------------------------------------------------------------------------------------------|
|  | Patent #50210 for oil can transferred to FWKJ (Initial holder was Fritz Thomas / granted July 16th, 1889)                        | And the state of t |
|  | Utility model #1332057 for oil can body granted on March 27, 1935 FWKj (used for K series)                                       | The control of the co |
|  | Patent #690456 granted on July 12th, 1938 to Josef Herbert Sieber (used on K3 and K4 model) - published with a delay of 2 years! | Services (SO)                                                                                                                                                                                                                                                                                                                                                                                                                                                                                                                                                                                                                                                                                                                                                                                                                                                                                                                                                                                                                                                                                                                                                                                                                                                                                                                                                                                                                                                                                                                                                                                                                                                                                                                                                                                                                                                                                                                                                                                                                                                                                                                  |
|  | Utility model #1480581 granted on January 13th, 1940 to FWIG (pump mechanisms)                                                   | Abb.1  Abb.1  Abb.1  Abb.2  I w collected and                                                                                                                                                                                                                                                                                                                                                                                                                                                                                                                                                                                                                                                                                                                                                                                                                                                                                                                                                                                                                                                                                                                                                                                                                                                                                                                                                                                                                                                                                                                                                                                                                                                                                                                                                                                                                                                                                                                                                                                                                                                                                  |
|  | Patent #1484459 granted on April 9th, 1940 to FWKJ                                                                               | Abb. 2                                                                                                                                                                                                                                                                                                                                                                                                                                                                                                                                                                                                                                                                                                                                                                                                                                                                                                                                                                                                                                                                                                                                                                                                                                                                                                                                                                                                                                                                                                                                                                                                                                                                                                                                                                                                                                                                                                                                                                                                                                                                                                                         |